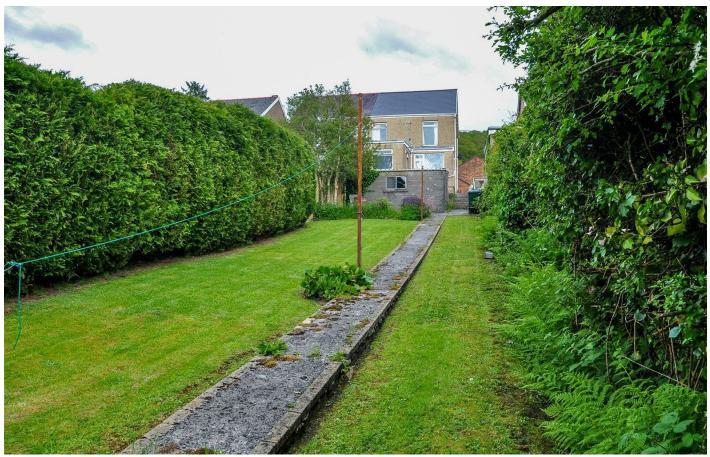

## 199 Heol Y Gors, Cwmgors, Ammanford, Glamorgan, SA18 1RF

- Semi Detached
- Two Reception Rooms
- Rear Garden
- Outbuildings

The accommodation briefly consists of an entrance hall, sitting room, lounge. Pantry, kitchen/breakfast room, bathroom. First floor: landing, three bedrooms. Externally: side access to rear garden mainly laid to lawn with mature hedging to boundaries, block built outbuilding. The property enjoys views of the foothills of the Black Mountains to the rear. The property requires work. EPC Rating: