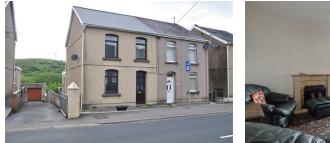

## 199 Heol Y Gors, Cwmgors, Ammanford, Glamorgan, SA18 1RF

- Semi Detached
- Two Reception Rooms
- Rear Garden
- Outbuildings

Page 4

• Three Bedrooms • Village Location • Country Views • EPC Rating

f

SEEK & YOU WILL FIND YOUR NEW HOME TO PUT POUR YOUR OWN INDIVIDUALITY INTO !

A TRADITIONAL, SPACIOUS three bedroom semi-detached property located on the main road in the village of Cwmgors, close to local amenities and approximately 7 miles from Ammanford town centre and 5 miles from Pontardawe town centre and further amenities.LOCATION IS A PREMIUM along with the VIEWS & BIG GARDEN !

The accommodation briefly consists of an entrance hall, sitting room, lounge. Pantry, kitchen/breakfast room, bathroom. First floor: landing, three bedrooms. Externally: side access to rear garden mainly laid to lawn with mature hedging to boundaries, block built outbuilding. The property enjoys views of the foothills of the Black Mountains to the rear. The property requires work. EPC Rating: