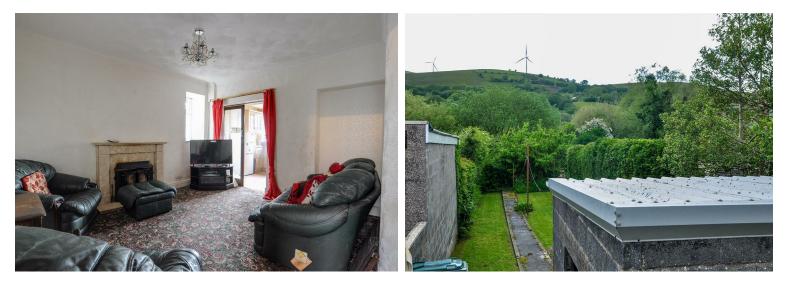

The accommodation briefly consists of an entrance hall, sitting room, lounge. Pantry, kitchen/breakfast room, bathroom. First floor: landing, three bedrooms. Externally: side access to rear garden mainly laid to lawn with mature hedging to boundaries, block built outbuilding. The property enjoys views of the foothills of the Black Mountains to the rear. The property requires work. EPC Rating:

#### **Entrance Hall**

**Sitting Room** 10'5" x 10'0" (3.19 x 3.06)

Lounge 12'9" x 11'3" (3.91 x 3.43)