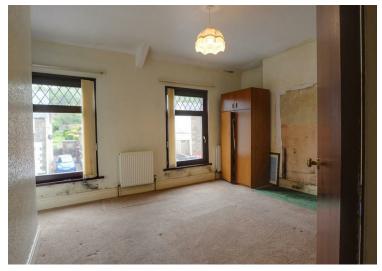

The accommodation briefly consists of an entrance hall, sitting room, lounge. Pantry, kitchen/breakfast room, bathroom. First floor: landing, three bedrooms. Externally: side access to rear garden mainly laid to lawn with mature hedging to boundaries, block built outbuilding. The property enjoys views of the foothills of the Black Mountains to the rear. The property requires work. EPC Rating:

#### **Entrance Hall**

**Sitting Room** 10'5" x 10'0" (3.19 x 3.06)

Lounge 12'9" x 11'3" (3.91 x 3.43)