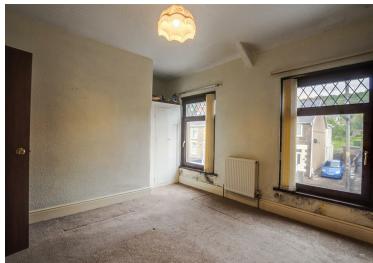

#### Pantry

Kitchen 14'3" x 9'1" (4.36 x 2.79)

Bathroom

**First Floor** 

12'7" x 11'6" (3.84 x 3.52) Bedroom

Bedroom

12'6" x 7'7" (3.83 x 2.32)

Bedroom 9'3" x 8'0" (2.82 x 2.46)