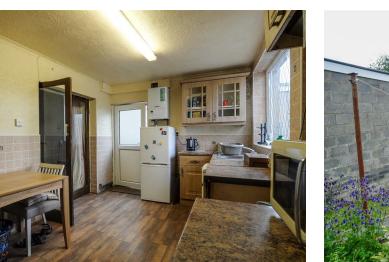

The accommodation briefly consists of an entrance hall, sitting room, lounge. Pantry, kitchen/breakfast room, bathroom. First floor: landing, three bedrooms. Externally: side access to rear garden mainly laid to lawn with mature hedging to boundaries, block built outbuilding. The property enjoys views of the foothills of the Black Mountains to the rear. The property requires work. EPC Rating:

#### Pantry

Kitchen 14'3" x 9'1" (4.36 x 2.79)

Bathroom

**First Floor** 

12'7" x 11'6" (3.84 x 3.52) Bedroom

Bedroom

12'6" x 7'7" (3.83 x 2.32)

Bedroom 9'3" x 8'0" (2.82 x 2.46)