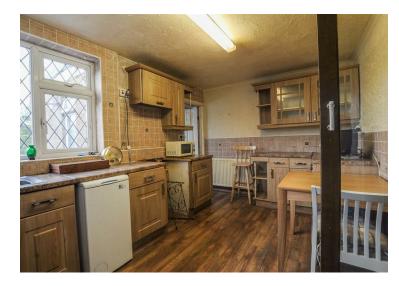

#### Pantry

Kitchen 14'3" x 9'1" (4.36 x 2.79)

Bathroom

**First Floor** 

12'7" x 11'6" (3.84 x 3.52) Bedroom

Bedroom

12'6" x 7'7" (3.83 x 2.32)

Bedroom 9'3" x 8'0" (2.82 x 2.46)