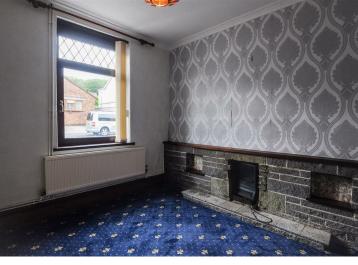

The accommodation briefly consists of an entrance hall, sitting room, lounge. Pantry, kitchen/breakfast room, bathroom. First floor: landing, three bedrooms. Externally: side access to rear garden mainly laid to lawn with mature hedging to boundaries, block built outbuilding. The property enjoys views of the foothills of the Black Mountains to the rear. The property requires work. EPC Rating:

#### **Entrance Hall**

**Sitting Room** 10'5" x 10'0" (3.19 x 3.06)

Lounge 12'9" x 11'3" (3.91 x 3.43)