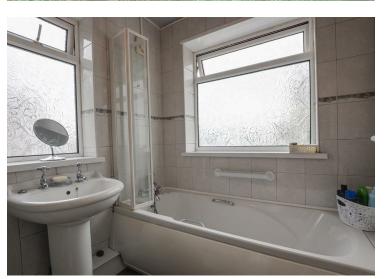

#### Pantry

Kitchen 14'3" x 9'1" (4.36 x 2.79)

Bathroom

**First Floor** 

12'7" x 11'6" (3.84 x 3.52) Bedroom

Bedroom

12'6" x 7'7" (3.83 x 2.32)

Bedroom 9'3" x 8'0" (2.82 x 2.46)