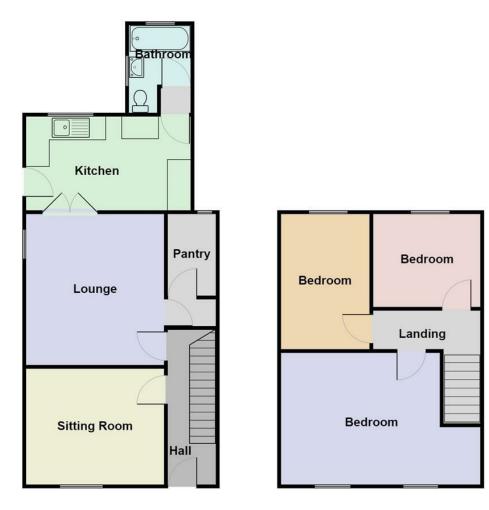

The accommodation briefly consists of an entrance hall, sitting room, lounge. Pantry, kitchen/breakfast room, bathroom. First floor: landing, three bedrooms. Externally: side access to rear garden mainly laid to lawn with mature hedging to boundaries, block built outbuilding. The property enjoys views of the foothills of the Black Mountains to the rear. The property requires work. EPC Rating:

#### **Entrance Hall**

**Sitting Room** 10'5" x 10'0" (3.19 x 3.06)

Lounge 12'9" x 11'3" (3.91 x 3.43)

#### Pantry

Kitchen 14'3" x 9'1" (4.36 x 2.79)

Bathroom

**First Floor** 

12'7" x 11'6" (3.84 x 3.52) Bedroom

Bedroom

12'6" x 7'7" (3.83 x 2.32)

Bedroom 9'3" x 8'0" (2.82 x 2.46)