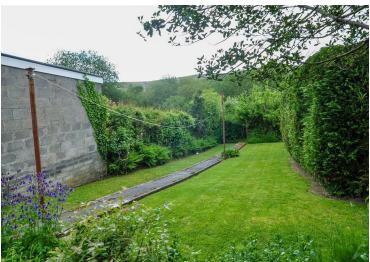

The accommodation briefly consists of an entrance hall, sitting room, lounge. Pantry, kitchen/breakfast room, bathroom. First floor: landing, three bedrooms. Externally: side access to rear garden mainly laid to lawn with mature hedging to boundaries, block built outbuilding. The property enjoys views of the foothills of the Black Mountains to the rear. The property requires work. EPC Rating: