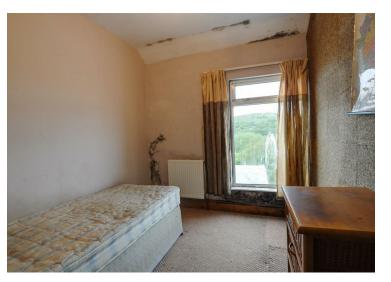

#### Pantry

Kitchen 14'3" x 9'1" (4.36 x 2.79)

Bathroom

**First Floor** 

12'7" x 11'6" (3.84 x 3.52) Bedroom

Bedroom

12'6" x 7'7" (3.83 x 2.32)

Bedroom 9'3" x 8'0" (2.82 x 2.46)